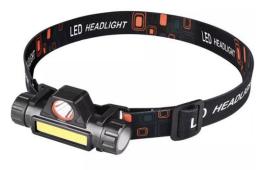

## **Myers Power HBL-121**

A flashlight that can be powered via a USB cable. Has two lamps of different power

| Headband flashlight    |            |                                                               |
|------------------------|------------|---------------------------------------------------------------|
| Model                  |            | HBL-121                                                       |
| Version                |            | -                                                             |
| SKU                    |            | 2646                                                          |
| Main Features          |            |                                                               |
| Light Source           |            | LED (Circular Lamp 150 lumens) + COB (Square Lamp 250 lumens) |
| Light Colour           |            | White Light                                                   |
| Light Mode             |            | On-Off                                                        |
| Brightness, Im         |            | 150-250                                                       |
| Range, m               |            | 100                                                           |
| Lighting Period, hours |            | 2-10                                                          |
| Battery                |            |                                                               |
| Battery                |            | Built-in 1×18650 battery (1200mAh 3.7V)                       |
| Charging Mode          |            | USB Charging                                                  |
| Dimensions             |            |                                                               |
| Size, mm               |            | 35×80×30                                                      |
| Weight, g              |            | 71                                                            |
| Common                 |            |                                                               |
| Whole set              | Flashlight | +                                                             |
|                        | USB cable  | +                                                             |
|                        | Battery    | +                                                             |
| Material               |            | ABS                                                           |