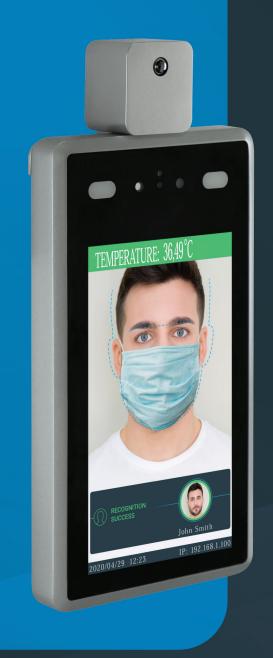

Temperature measurement

Face mask detection

Face recognition (even with face mask)

Alarm notification (abnormal temperature, no face mask, unknown person)

## Partizan STD-2MP

Sensor 1/2.7" CMOS FullHD

Resolution **2.0MP, 1920x1080** 

Display 7" IPS

Internal memory **16 Gb** 

Output interface Wiegand 26/34, Alarm output

Network Interface RJ-45 (10/100Base-T)

Audio Built-in speaker

Housing and bracket **Metal** 

t° measurement distance ≤1 m

t° measurement range 30 ~ 45 °C

t° measurement accuracy +/- 0.3 °C Face recognition distance ≤3 m

Faces database **22400** 

Records database **100000**