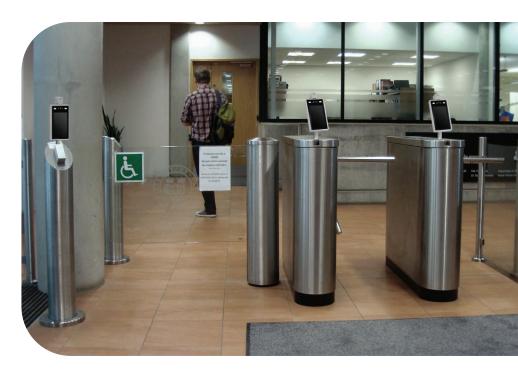

## Places with access control and visitor management

Government, commercial and residential buildings

Schools, academies and universities

Factories, industrial and manufacturing areas

## Public places with people flow analysis

Infrastructure objects, border checkpoints, airports, railway stations

Retail business, shopping centers and stores

Stadiums, cinemas, museums, libraries, entertainment zones