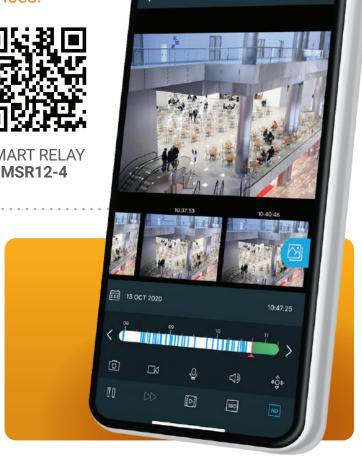

# MSR12-4 MSR12-2x2

Thanks to the smart Wi-Fi relays, you can not only see, but also control the access points.

These devices will turn any object into a smart home with controls via **Partizan mobile application** — simple and modern!

Myers MSR12-4 / MSR12-2x2 allows you to control: electromagnetic and electromechanical locks, household appliances, lighting devices, sliding gates, garage gates, and barriers.

Wi-Fi connection

MSR12-4 — 4 independent relays