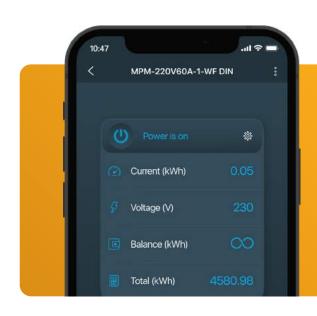

#### **SMART POWER METER**

# MPM-220V60A-1-WF DIN

This Smart Power Meter is compatible with the **Partizan mobile application** and allows for precise measurement of electricity consumption in kilowatts.

Users can also easily set electricity usage limits, such as when renting out property.

The device is highly protected against power surges.

Connection to a smartphone is made via Wi-Fi.

Simple and convenient installation is achieved using a DIN rail.

Wi-Fi connection

Total consumption

Balance limits

Surge protection

Control in your mobile

Power monitoring

110~250V power

35mm DIN rail