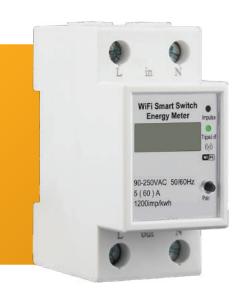

#### **SMART POWER METER**

# MPM-220V60A-1-WF DIN

This Smart Power Meter is compatible with the **Partizan mobile application** and allows for precise measurement of electricity consumption in kilowatts.

Users can also easily set electricity usage limits, such as when renting out property.

The device is highly protected against power surges.

Connection to a smartphone is made via Wi-Fi.

Simple and convenient installation is achieved using a DIN rail.

Wi-Fi connection

Total consumption

Balance limits

Surge protection

Control in your mobile

Power monitoring

110~250V power

35mm DIN rail