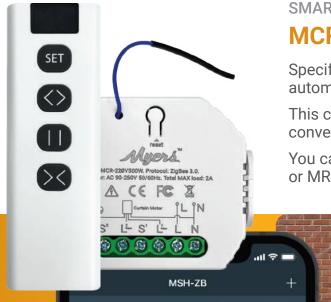

# WHAT CAN BE CONNECTED TO MSH-ZB SMART HUB? V

MCR-220V/500W ZB+RF

Down

**%**5

4

13

# MCR-220V/500W ZB+RF

Specifically designed to control window blinds and automatic curtains.

This compact device will be a great addition to the convenient management of your home or office.

You can do this using **Partizan mobile application** or MRC-RF remote control. Convenient, in any case!