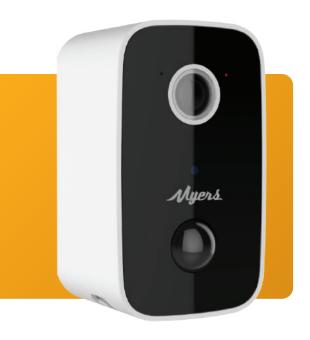

#### 2.0MP WIRE-FREE IP CAMERA

# **MBC-CUBIC**

Home FullHD CCTV camera that **doesn't need wires!** Compact, reliable, stylish.

Protected from dust and moisture, can be installed outdoors.

Activation of the Cubic occurs when a human is detected in the frame, which significantly saves the device's power.

Easy to use in the award-winning Partizan mobile app for iOs and Android.

Wi-Fi connection

Motion detection

20 hours of continuous work without charging

Microphone and speaker

MicroSD Card support (up to 128 Gb)

Resolution 2.0MP (1920x1080 px)

Wide viewing angle

Excellent vision in the dark

IP65 — for outdoor or industrial use