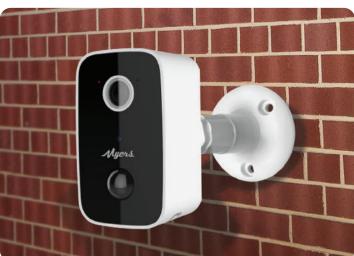

# **MBC-BULLET**

Fully battery-powered outdoor FullHD CCTV camera.

Reliably protected from dust and moisture.

MBC-Bullet switches to active mode only when motion is detected in the frame and when you connect to your CCTV camera in **Partizan mobile application** giving extended time between charge.

And all this without the slightest hint of wires!

Wi-Fi connection

Motion detection

40 hours of continuous work without charging

Microphone and speaker

MicroSD Card support (up to 128 Gb)

Resolution 2.0MP (1920x1080 px)

Wide viewing angle

Excellent vision in the dark

IP65 — for outdoor or industrial use