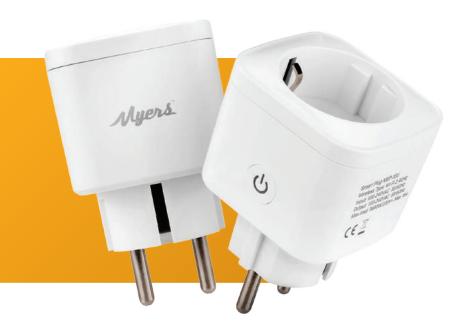

# MSP-1EU

The easiest way to make your home "smarter"!

Control your electrical appliances remotely via **Partizan mobile application**, monitor the level of electricity consumption, set a timer or create a detailed ON/OFF schedule.

Wi-Fi connection

Power monitoring

Control in

your mobile

ON/OFF Timer

Euro Plug Socket

Device schedule