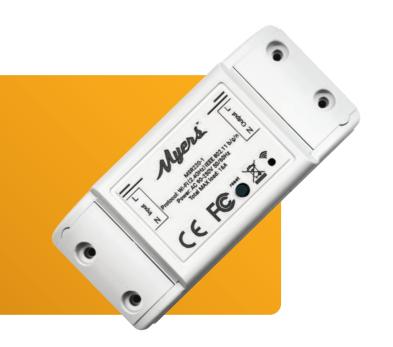

# MSR220-1

Universal Wi-Fi relay for intelligent 220V power control via **Partizan mobile application**.

It is plugged directly into the power grid.

The Power Monitoring function allows you to monitor the level of electricity consumption.

Smart relay MSR220-1 is supplied in a housing, this makes the installation process easy.

The device can be installed without using additional boxes

Wi-Fi connection

Power monitoring

Control in your mobile

Elegant housing

1 relay channel

220V power