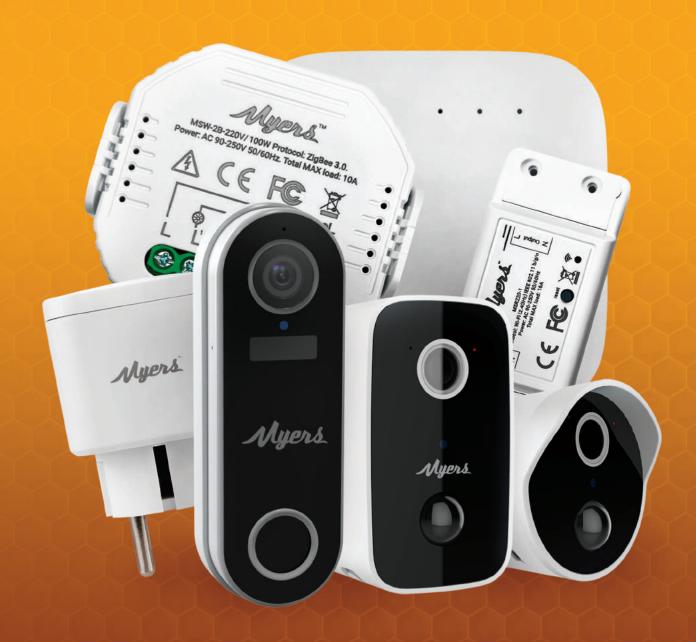

# MULEAS.

# PREMIUM SMART HOME SYSTEMS by PARTIZAN





#### 2.0MP WIRE-FREE DOORBELL

# **MBD-100**

Innovative doorbell with FullHD CCTV camera.

To save battery power, this CCTV camera is activated only when you press the call button or when a motion detector with human recognition is triggered.

Visibility in the dark — over 3 meters.

In Partizan mobile application for iOs and Android, you can watch what is happening in front of CCTV camera, see the guest and talk to him thanks to the microphone and speaker built into the device.

Access from anywhere in the world, even when you are not at home, and no wires!



Wi-Fi connection



Human detection



Microphone and speaker



Wide viewing angle



20 hours of continuous work without charging



Resolution 2.0MP (1920x1080 px)



MicroSD Card support (up to 128 Gb)



IP65 — for outdoor