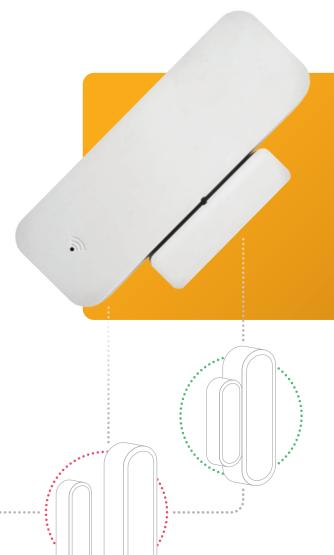

# MSS-MS1

Monitor the closed/open status of your gates, doors or windows using Partizan mobile application!

Smart Magnetic Contact does not need any additional wires, because it works autonomously from an electric battery.

Excellent choice for a tandem with the MSR12-2\*2 garage door Smart Relay.

Easy to use in the award-winning Partizan mobile app for iOs and Android.

Wi-Fi connection

Wire-Free device

Control in your mobile