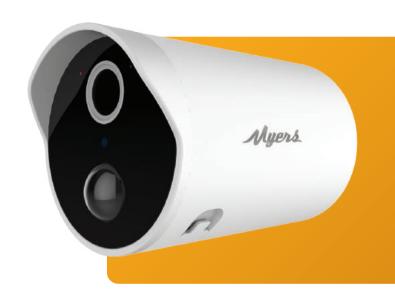

#### 2.0MP WIRE-FREE IP CAMERA

# **MBC-BULLET**

Fully battery-powered outdoor FullHD CCTV camera.

Reliably protected from dust and moisture.

MBC-Bullet switches to active mode only when motion is detected in the frame and when you connect to your CCTV camera in **Partizan mobile application** giving extended time between charge.

And all this without the slightest hint of wires!

Wi-Fi connection

Motion detection

40 hours of continuous work without charging

Microphone and speaker

MicroSD Card support (up to 128 Gb)

Resolution 2.0MP (1920x1080 px)

Wide viewing angle

Excellent vision in the dark

IP65 — for outdoor or industrial use