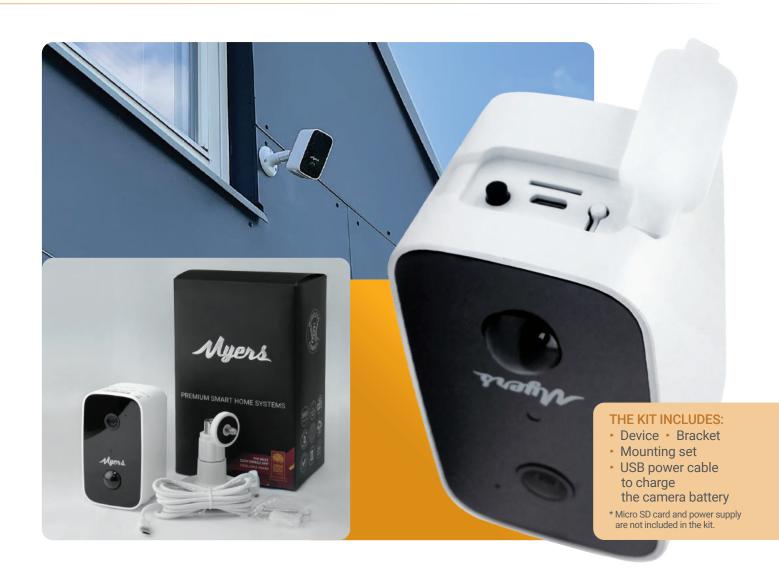

# **MBC-BULLET**

Fully battery-powered outdoor FullHD CCTV camera.

Reliably protected from dust and moisture.

MBC-Bullet switches to active mode only when motion is detected in the frame and when you connect to your CCTV camera in **Partizan mobile application** giving extended time between charge.

And all this without the slightest hint of wires!

Wi-Fi connection

Motion detection

40 hours of continuous work without charging

Microphone and speaker

MicroSD Card support (up to 128 Gb)

Resolution 2.0MP (1920x1080 px)

Wide viewing angle

Excellent vision in the dark

IP65 — for outdoor or industrial use