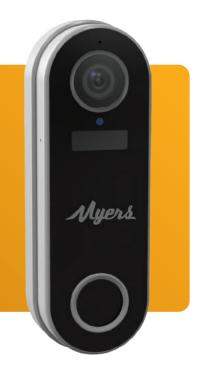

#### 2.0MP WIRE-FREE DOORBELL

# **MBD-100**

Innovative doorbell with FullHD CCTV camera.

To save battery power, this CCTV camera is activated only when you press the call button or when a motion detector with human recognition is triggered.

Visibility in the dark — over 3 meters.

In Partizan mobile application for iOs and Android, you can watch what is happening in front of CCTV camera, see the guest and talk to him thanks to the microphone and speaker built into the device.

Access from anywhere in the world, even when you are not at home, and no wires!

Wi-Fi connection

Human detection

Microphone and speaker

Wide viewing angle

20 hours of continuous work without charging

Resolution 2.0MP (1920x1080 px)

MicroSD Card support (up to 128 Gb)

IP65 — for outdoor or industrial use