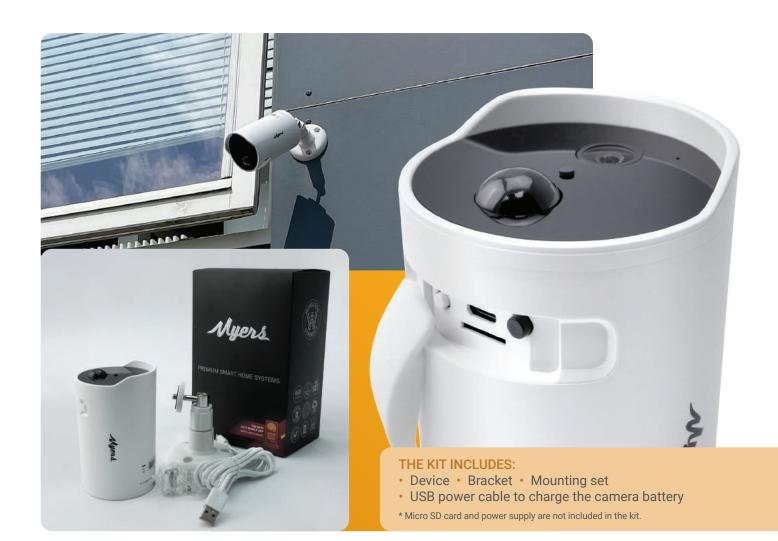

#### **WIRE-FREE MYERS DEVICES**

But when installing wire-free Myers doorbell or cameras, you don't need any cables!

# **WIRE-FREE MYERS DEVICES**

No wires — no drilling!

Autonomous operation, easy to install and to change the installation place once needed.