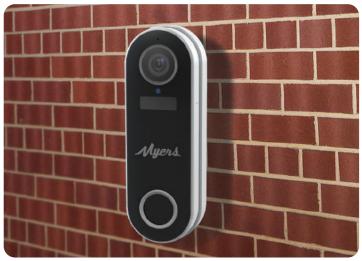

# **MBD-100**

Innovative doorbell with FullHD CCTV camera.

To save battery power, this CCTV camera is activated only when you press the call button or when a motion detector with human recognition is triggered.

Visibility in the dark — over 3 meters.

In Partizan mobile application for iOs and Android, you can watch what is happening in front of CCTV camera, see the guest and talk to him thanks to the microphone and speaker built into the device.

Access from anywhere in the world, even when you are not at home, and no wires!

Wi-Fi connection

Human detection

Microphone and speaker

Wide viewing angle

20 hours of continuous work without charging

Resolution 2.0MP (1920x1080 px)

MicroSD Card support (up to 128 Gb)

IP65 — for outdoor or industrial use