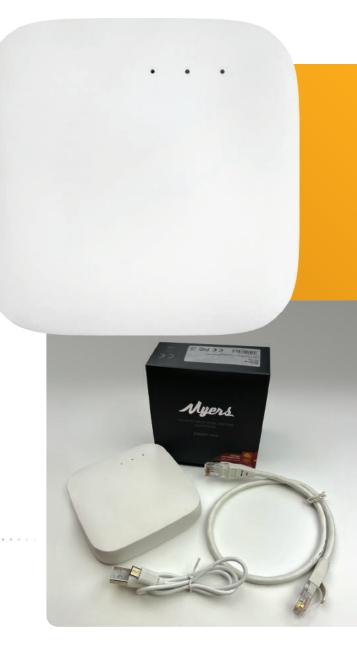

# **MSH-ZB**

A powerful Smart Hub for connecting of **up to 128 devices** via the ZigBee protocol!

It has stylish housing that will fit well into the interior and will not take up much space.

It works well with **Partizan mobile app**, using which each individual sub-device can be controlled.

Wi-Fi connection

Up to 128 devices

ZigBee protocol

Control in your mobile

Custom event schedules

Convenient installation