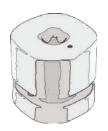

#### 2.0MP WIRE-FREE DOORBELL

# **MBD-100**

Innovative doorbell with FullHD CCTV camera.

To save battery power, this CCTV camera is activated only when you press the call button or when a motion detector with human recognition is triggered.