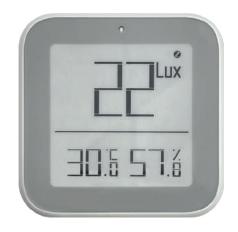

#### SMART TEMPERATURE/HUMIDITY/LIGHT SENSOR

## MSS-THL1-ZB

A multifunctional sensor for maintaining the perfect ecosystem within a smart home.

It allows you to monitor temperature, humidity, and light levels.

It features a large informative display.

Additionally, the calculated parameters can be monitored on your smartphone using the **Partizan mobile application**.

MSS-THL1-ZB — an important source of data for the rest of your Myers smart home devices to control your curtains, heating and other systems!