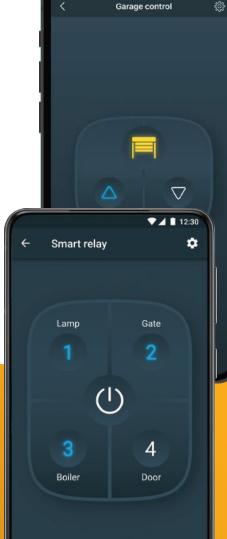

# MSR12-4 MSR12-2x2

Thanks to the smart Wi-Fi relays, you can not only see, but also control the access points.

These devices will turn any object into a smart home with controls via **Partizan mobile application** — simple and modern!

Myers MSR12-4 / MSR12-2x2 allows you to control: electromagnetic and electromechanical locks, household appliances, lighting devices, sliding gates, garage gates, and barriers.

Wi-Fi connection

MSR12-4 — 4 independent relays

Custom event schedules

Can be powered by a power bank

MSR12-2x2 — 2 independent relays and 2 alarm inputs

Small size