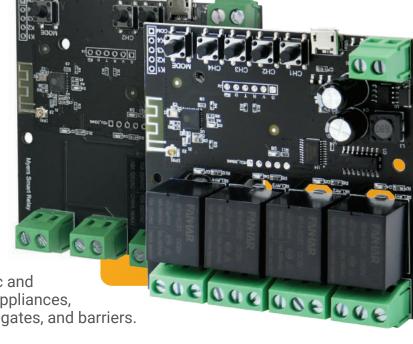

# MSR12-4 MSR12-2x2

Thanks to the smart Wi-Fi relays, you can not only see, but also control the access points.

These devices will turn any object into a smart home with controls via **Partizan mobile application** — simple and modern!

Myers MSR12-4 / MSR12-2x2 allows you to control: electromagnetic and electromechanical locks, household appliances, lighting devices, sliding gates, garage gates, and barriers.

Wi-Fi connection

MSR12-4 — 4 independent relays