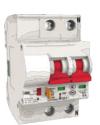

#### **SMART RELAYS**

# MSR12-4 MSR12-2x2

Thanks to the smart Wi-Fi relays, you can not only see, but also control the access points.

These devices will turn any object into a smart home with controls via **Partizan mobile application** — simple and modern!

Myers MSR12-4 / MSR12-2x2 allows you to control: electromagnetic and electromechanical locks, household appliances, lighting devices, sliding gates, garage gates, and barriers.

Wi-Fi connection

MSR12-4 — 4 independent relays