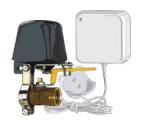

#### SMART ELECTRIC HEATING THERMOSTAT

# MHS-ET1-WF

Electric Heating Thermostat MHS-ET1-WF manages your autonomous heating system by connecting to the relevant electric boiler.

Smart boiler thermostat controlled via Wi-Fi using **Partizan mobile application**.

Program your individual heating schedule, set the timer, and remotely change the temperature at home.

The device has a stylish appearance and will look good in any interior. Real game changer for responsible and efficient energy consumption!