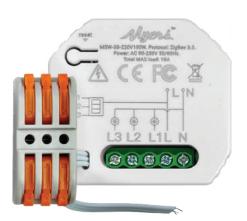

# MSW-3B-220V/100W ZB

It is similar to the previous device but without the dimmer function.

However, MSW-3B-220V100W has 3 channels, so you can control three electrical devices or lighting points with it.

Control can be done with the classic switch keys, or in a more convenient way with **Partizan mobile application**.

Spring terminal for three cables in the kit.