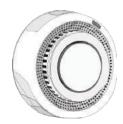

#### 2.0MP WIRE-FREE IP CAMERA

# **MBC-CUBIC**

Home FullHD CCTV camera that **doesn't need wires!** Compact, reliable, stylish.

Protected from dust and moisture, can be installed outdoors.

Activation of the Cubic occurs when a human is detected in the frame, which significantly saves the device's power.

Easy to use in the award-winning Partizan mobile app for iOs and Android.

Wi-Fi connection

Motion detection

20 hours of continuous work without charging

Microphone and speaker

MicroSD Card support (up to 128 Gb)