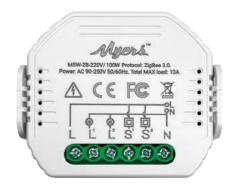

## MSW-2B-220V/100W ZB

Designed for lighting devices with brightness control of each with 2 channels.

It can be hidden in the wall during installation, or you can use it with a switch panel.

In the first case, you can control the device only via **Partizan mobile application**.

In the second case, you can additionally use keys and dimmers.