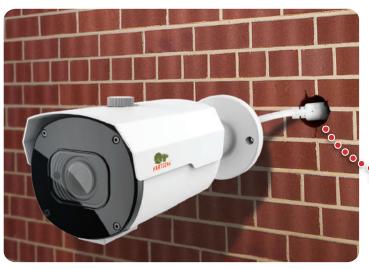

#### **REGULAR IP CAMERA**

When installing any wired camera, it is necessary to drill a surface for wiring!

#### **REGULAR WI-FI CAMERA**

Even when installing a Wi-Fi camera, the hole for the power cable is required!

#### **WIRE-FREE MYERS DEVICES**

But when installing wire-free Myers doorbell or cameras, you don't need any cables!

# **WIRE-FREE MYERS DEVICES**

No wires — no drilling!

Autonomous operation, easy to install and to change the installation place once needed.