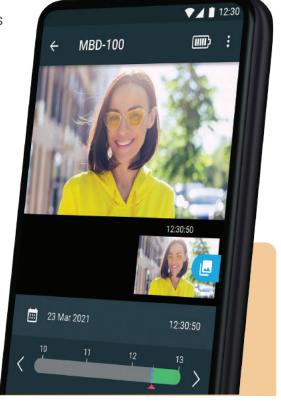

Visibility in the dark — over 3 meters.

In Partizan mobile application for iOs and Android, you can watch what is happening in front of CCTV camera, see the guest and talk to him thanks to the microphone and speaker built into the device.

Access from anywhere in the world, even when you are not at home, and no wires!

Wi-Fi connection

Human detection

Microphone and speaker

Wide viewing angle

20 hours of continuous work without charging

Resolution 2.0MP (1920x1080 px)