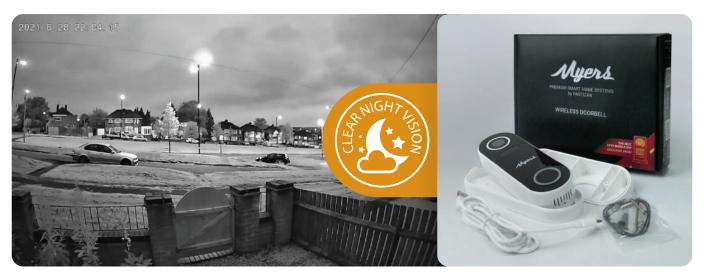

#### 2.0MP WIRE-FREE DOORBELL

# **MBD-100**

Innovative doorbell with FullHD CCTV camera.

To save battery power, this CCTV camera is activated only when you press the call button or when a motion detector with human recognition is triggered.

Visibility in the dark — over 3 meters.

In Partizan mobile application for iOs and Android, you can watch what is happening in front of CCTV camera, see the guest and talk to him thanks to the microphone and speaker built into the device.

Access from anywhere in the world, even when you are not at home, and no wires!

Wi-Fi connection

Human detection

Microphone and speaker

Wide viewing angle

20 hours of continuous work without charging

Resolution 2.0MP (1920x1080 px)

MicroSD Card support (up to 128 Gb)

IP65 — for outdoor or industrial use