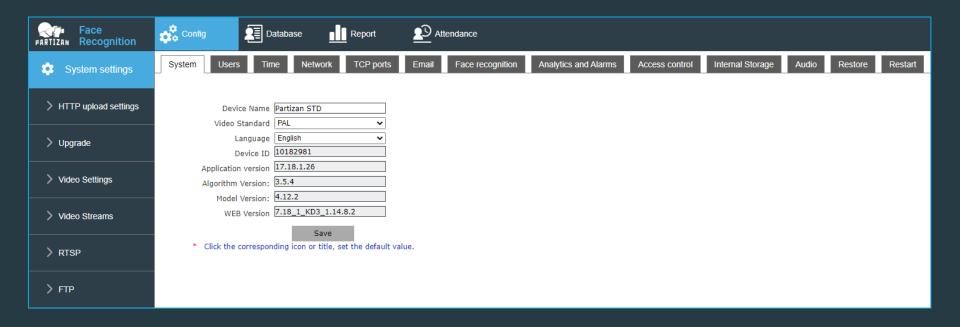

#### Config / System settings

#### System

Device name, language, device ID, firmware version and other information.