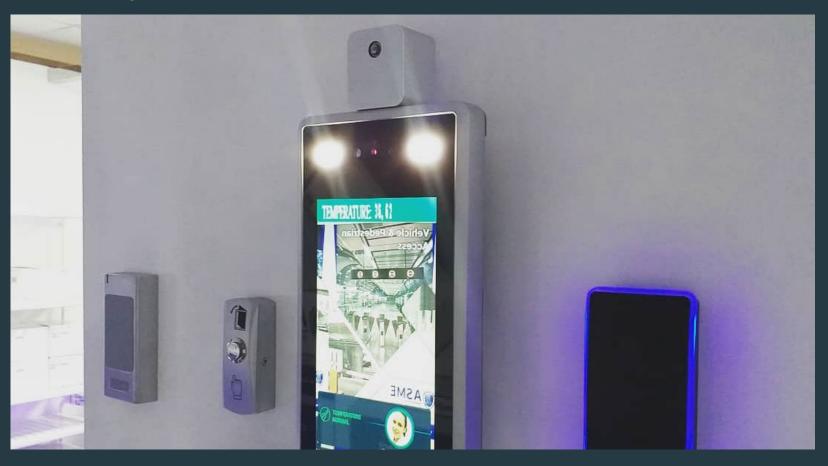

#### Temperature and access control of workers/students

Government, commercial and residential buildings

Schools, academies and universities

Factories, industrial and manufacturing areas

Clinics, dentistry, cosmetologists