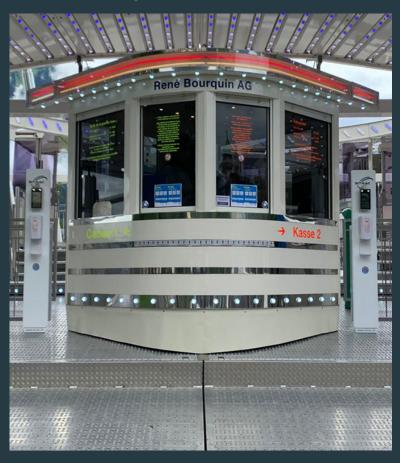

g-in with QR code pop-up image



Advertising pop-up images, seen by every single visitor

#### Features. Pop-up images





Information or guidance pop-up images



Easy branding and customization of any pop-up image

## **Face mask detection**











## **Face recognition**











#### **Temperature measurement**













# Switzerland. Medical clinics.







#### Romania.

## Manufacturing facility.







Czech Republic.
Partizan Security Head Office.





Indonesia.
Shopping mall.





Georgia.
Shopping mall.





#### Canada.

## Offices, warehouse and manufacturing.









United Kingdom. Restaurants.



Serbia.
Business centre.





# Cyprus.

Presentation to 5\* hotel owners.







United Arab Emirates.
Security solutions showroom.





# Switzerland. Theme park.







Nigeria. International airport.





# United Kingdom. Food factory.







United Kingdom.
Offices and cantines.







Ukraine.
Schools and universities.





#### Time attendance





# **Visitor management**



| Main Page Home Page | cpu9% ram.76% ▼ - + X |
|---------------------|-----------------------|
| Entry Number:       | 986                   |
| Out Number:         | 315                   |
|                     |                       |
| Retention Number:   | 671                   |
| Entry               | Exit                  |





Easy to set your device.
Various functions to control your entrance.
Smart alarms and analytics.



#### Config / System settings

#### System

Device name, language, device ID, firmware version and other information.

#### **Users**

Use