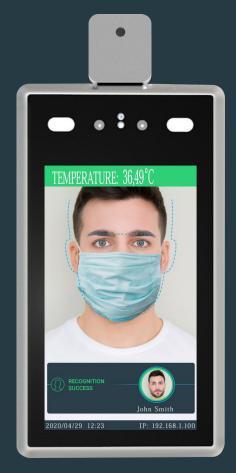

## **Face recognition**

#### **Temperature measurement**

#### Relevance during the COVID-19 period

Temperature measurement

Face mask detection

Face recognition (even with face mask)

Contactless access

Alarm notification

(abnormal temperature, no face mask, unknown person)