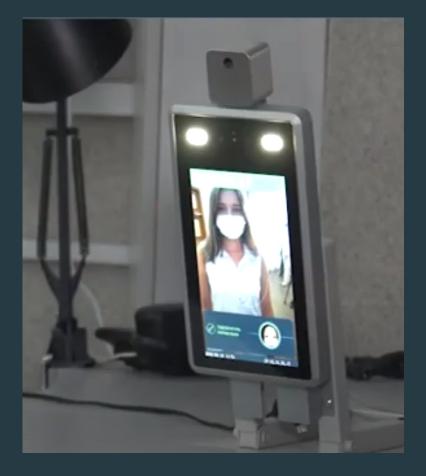

## **Face mask detection**

## **Face recognition**

#### **Temperature measurement**