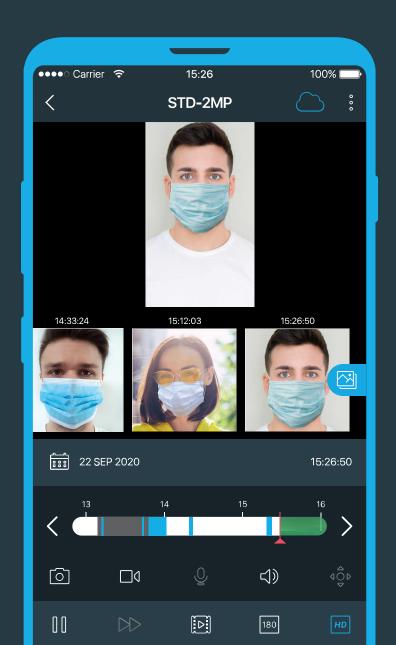

n





#### **Access control system application**





#### Connecting to the access control system





#### **Best places to install STD-2MP**



#### Visitor's temperature screening in public places



Infrastructure objects, border checkpoints, airports, railway stations



Retail business, shopping centers and stores



Stadiums, cinemas, museums, libraries, entertainment zones

#### **Best places to install STD-2MP**



#### Temperature and access control of workers/students



Government, commercial and residential buildings



Schools, academies and universities



Factories, industrial and manufacturing areas



Clinics, dentistry, cosmetologists



## STD-2MP can monitor visitors behind the glass





## Smart temperature correction



#### **Features**





#### **Features**





Smart PUSH-notifications in Partizan Mobile app



#### Features. Pop-up images





Visitor scanning and checking-in with QR code pop-up image



Advertising pop-up images, seen by every single visitor

#### Features. Pop-up images





Information or guidance pop-up images



Easy branding and customization of any pop-up image

## **Face mask detection**











## **Face recognition**











#### **Temperature measurement**













# Switzerland. Medical clinics.







#### Romania.

## Manufacturing facility.







Czech Republic.
Partizan Security Head Office.





Indonesia.
Shopping mall.





Georgia.
Shopping mall.





#### Canada.

## Offices, warehouse and manufacturing.









United Kingdom. Restaurants.



Serbia.
Business centre.





# Cyprus.

Presentati