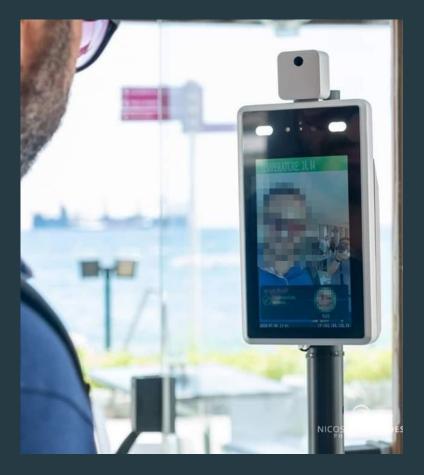

in Partizan Mobile app



#### Features. Pop-up images





Visitor scanning and checking-in with QR code pop-up image



Advertising pop-up images, seen by every single visitor

#### Features. Pop-up images





Information or guidance pop-up images



Easy branding and customization of any pop-up image

## **Face mask detection**











## **Face recognition**











#### **Temperature measurement**













# Switzerland. Medical clinics.







#### Romania.

## Manufacturing facility.







Czech Republic.
Partizan Security Head Office.





Indonesia.
Shopping mall.





Georgia.
Shopping mall.





#### Canada.

## Offices, warehouse and manufacturing.









United Kingdom. Restaurants.



Serbia.
Business centre.





# Cyprus.

Presentation to 5\* hotel owners.







United Arab Emirates.
Security solutions showroom.





# Switzerland. Theme park.







Nigeria. International airport.





# United Kingdom. Food factory.







United Kingdom.
Offices and cantines.







Ukraine.
Schools and universities.





#### Time attendance





# **Visitor management**



| Main Page Home Page | cpu9% ram.76% ▼ - + X |
|---------------------|-----------------------|
| Entry Number:       | 986                   |
| Out Number:         | 315                   |
|                     |                       |
| Retention Number:   | 671                   |
| Entry               | Exit                  |





Easy to set your device.
Various functions to control your entrance.
Smart alarms and analytics.



#### Config / System settings

#### System

Device