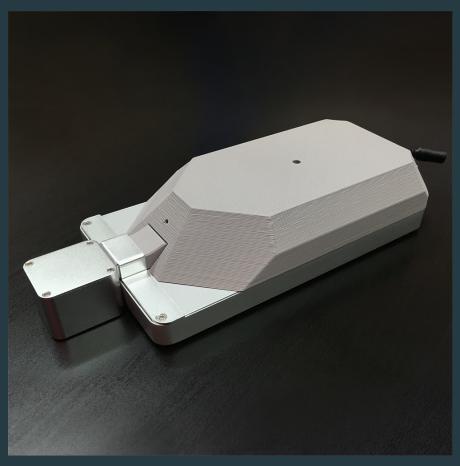

Interface

RJ-45 (10/100Base-T)

Audio

Built-in speaker

Housing and bracket

Metal

t° measurement distance

≤1 m

t° measurement range

30 ~ 45 °C

t° measurement accuracy

+/- 0.3 °C

Face recognition distance

≤3 m

Faces database

22400

Events database

100000

#### Relevance during the COVID-19 period





Temperature measurement



Face mask detection



Face recognition (even with face mask)



Contactless access



Alarm notification

(abnormal temperature, no face mask, unknown person)

#### Relevance after a pandemic period





Barrier against seasonal diseases and epidemics



Visitor's health check-up



Visitor's management



Access control



Time attendance

#### **Device elements**





## The set includes







## Cable management box







## Cable management box







#### Floor bracket Tower







## Floor bracket Slim







## Back box pole adapter (black or silver)







## Cover (black or silver)





## Cover (black or silver)







#### **WM** series connection





**RJ-4**5

RS485

Orange/White: 485+, Blue/White: 485-

Alarm output

Brown: NO/NC, Purple: COM

USB

Blue: D-, Green/White: D+, Red: 5V, Black: GND

Wiegand 26/34 input

Brown/White: WGI\_D0, Yellow: WGI\_D1, Gray: GND

Wiegand 26/34 output

Orange: WG0\_D0, White: WG0\_D1, Green: GND

**DC 12V** 

#### **PM** series connection





**RJ-45** 

**DC 12V** 

Alarm output

Wiegand 26/34 input 1: D0, 2: D1, 3: GND

Wiegand 26/34 output 1: D0, 2: D1, 3: GND

**USB** port

## Standalone application





#### **Access control system application**





#### Connecting to the access