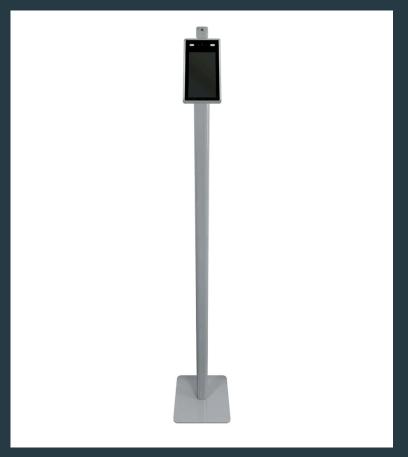

ng and bracket

Metal

t° measurement distance

≤1 m

t° measurement range

30 ~ 45 °C

t° measurement accuracy

+/- 0.3 °C

Face recognition distance

≤3 m

Faces database

22400

Events database

100000

#### Relevance during the COVID-19 period





Temperature measurement



Face mask detection



Face recognition (even with face mask)



Contactless access



Alarm notification

(abnormal temperature, no face mask, unknown person)

#### Relevance after a pandemic period





Barrier against seasonal diseases and epidemics



Visitor's health check-up



Visitor's management



Access control



Time attendance

#### **Device elements**





## The set includes







## Cable management box







## Cable management box







#### Floor bracket Tower







## Floor bracket Slim







## Back box pole adapter (black or silver)







## Cover (black or silver)





## Cover (black or silver)







#### **WM** series connection





**RJ-4**5

RS485

Orange/White: 485+, Blue/White: 485-

Alarm output

Brown: NO/NC, Purple: COM

USB

Blue: D-, Green/White: D+, Red: 5V, Black: GND

Wiegand 26/34 input

Brown/White: WGI\_D0, Yellow: WGI\_D1, Gray: GND

Wiegand 26/34 output

Orange: WG0\_D0, White: WG0\_D1, Green: GND

**DC 12V** 

#### **PM** series connection





**RJ-45** 

**DC 12V** 

Alarm output

Wiegand 26/34 input 1: D0, 2: D1, 3: GND

Wiegand 26/34 output 1: D0, 2: D1, 3: GND

**USB** port

## Standalone application





#### **Access control system application**





#### Connecting to the access control system





#### **Best places to install STD-2MP**