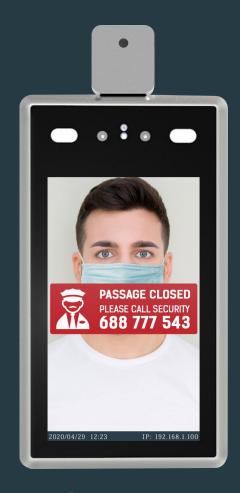

#### Features. Pop-up images

Visitor scanning and checking-in with QR code pop-up image

Advertising pop-up images, seen by every single visitor

#### Features. Pop-up images

Information or guidance pop-up images

Easy branding and customization of any pop-up image