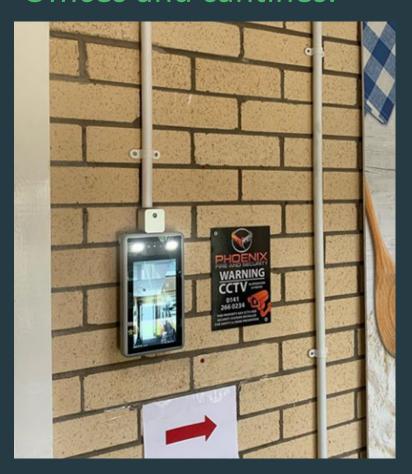

Information or guidance pop-up images



Easy branding and customization of any pop-up image

## **Face mask detection**











## **Face recognition**











#### **Temperature measurement**













# Switzerland. Medical clinics.







#### Romania.

## Manufacturing facility.







Czech Republic.
Partizan Security Head Office.





Indonesia.
Shopping mall.





Georgia.
Shopping mall.





#### Canada.

## Offices, warehouse and manufacturing.









United Kingdom. Restaurants.



Serbia.
Business centre.





# Cyprus.

Presentation to 5\* hotel owners.







United Arab Emirates.
Security solutions showroom.





# Switzerland. Theme park.







Nigeria. International airport.





# United Kingdom. Food factory.







United Kingdom.
Offices and cantines.







Ukraine.
Schools and universities.





#### Time attendance





# **Visitor management**



| Main Page Home Page | cpu9% ram.76% ▼ - + X |
|---------------------|-----------------------|
| Entry Number:       | 986                   |
| Out Number:         | 315                   |
|                     |                       |
| Retention Number:   | 671                   |
| Entry               | Exit                  |





Easy to set your device.
Various functions to control your entrance.
Smart alarms and analytics.



#### Config / System settings

#### System

Device name, language, device ID, firmware version and other information.

#### **Users**

User management settings.

#### Time

Current date and time of the device. Can be synchronized with NTP server or with local