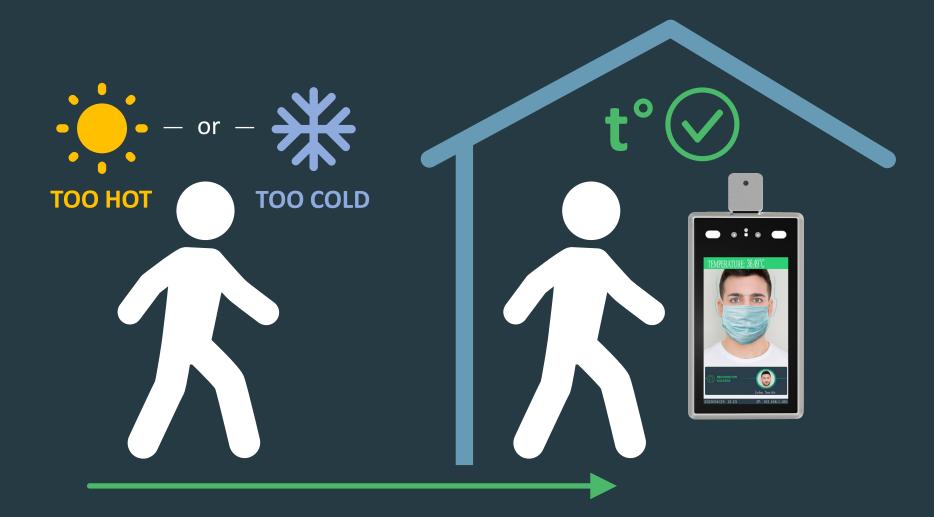

3: GND

**USB** port

## Standalone application





#### **Access control system application**





#### Connecting to the access control system





#### **Best places to install STD-2MP**



#### Visitor's temperature screening in public places



Infrastructure objects, border checkpoints, airports, railway stations



Retail business, shopping centers and stores



Stadiums, cinemas, museums, libraries, entertainment zones

#### **Best places to install STD-2MP**



#### Temperature and access control of workers/students



Government, commercial and residential buildings



Schools, academies and universities



Factories, industrial and manufacturing areas



Clinics, dentistry, cosmetologists



## STD-2MP can monitor visitors behind the glass





## Smart temperature correction



#### **Features**





#### **Features**





Smart PUSH-notifications in Partizan Mobile app



#### Features. Pop-up images





Visitor scanning and checking-in with QR code pop-up image



Advertising pop-up images, seen by every single visitor

#### Features. Pop-up images





Information or guidance pop-up images



Easy branding and customization of any pop-up image

## **Face mask detection**











## **Face recognition**











#### **Temperature measurement**













# Switzerland. Medical clinics.







#### Romania.

## Manufacturing facility.







Czech Republic.
Partizan Security Head Office.





Indonesia.
Shopping mall.





Georgia.
Shopping mall.





#### Canada.

## Offices, warehouse and manufacturing.









United Kingdom. Restaurants.



Serbi