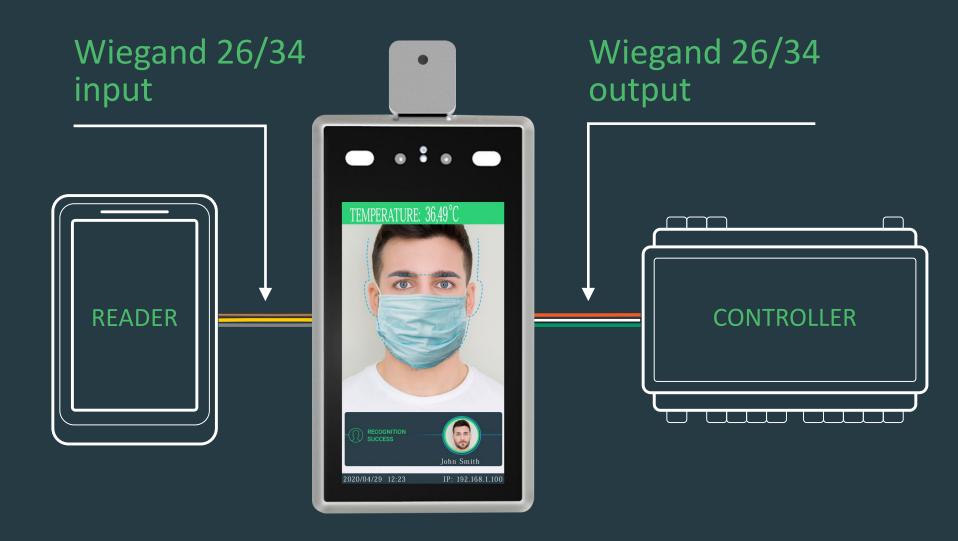

#### **WM** series connection

**RJ-4**5

RS485

Orange/White: 485+, Blue/White: 485-

Alarm output

Brown: NO/NC, Purple: COM

USB

Blue: D-, Green/White: D+, Red: 5V, Black: GND

Wiegand 26/34 input

Brown/White: WGI\_D0, Yellow: WGI\_D1, Gray: GND

Wiegand 26/34 output

Orange: WG0\_D0, White: WG0\_D1, Green: GND

**DC 12V** 