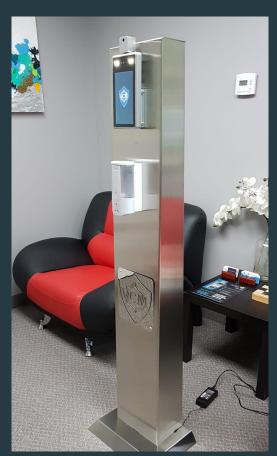

#### Floor bracket Tower

## Floor bracket Slim

## Back box pole adapter (black or silver)