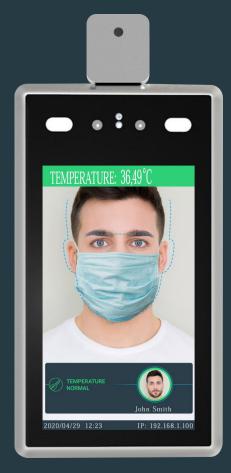

#### **Temperature measurement**

#### Relevance during the COVID-19 period

Temperature measurement

Face mask detection

Face recognition (even with face mask)

Contactless access

Alarm notification

(abnormal temperature, no face mask, unknown person)