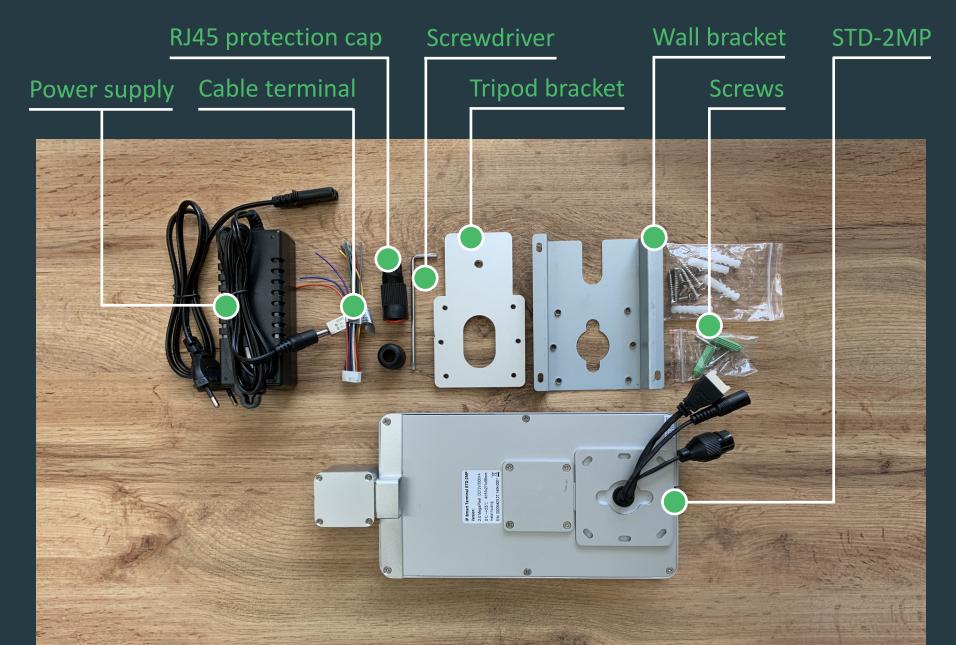

Gb

Output interface

Wiegand 26/34, Alarm output

Network Interface

RJ-45 (10/100Base-T)

Audio

Built-in speaker

Housing and bracket

Metal

t° measurement distance

≤1 m

t° measurement range

30 ~ 45 °C

t° measurement accuracy

+/- 0.3 °C

Face recognition distance

≤3 m

Faces database

22400

Events database

100000

#### Relevance during the COVID-19 period





Temperature measurement



Face mask detection



Face recognition (even with face mask)



Contactless access



Alarm notification

(abnormal temperature, no face mask, unknown person)

#### Relevance after a pandemic period





Barrier against seasonal diseases and epidemics



Visitor's health check-up



Visitor's management



Access control



Time attendance

#### **Device elements**





## The set includes







## Cable management box







## Cable management box







#### Floor bracket Tower







## Floor bracket Slim







## Back box pole adapter (black or silver)







## Cover (black or silver)





## Cover (black or silver)







#### **WM** series connection





**RJ-4**5

RS485

Orange/White: 485+, Blue/White: 485-

Alarm output

Brown: NO/NC, Purple: COM

USB

Blue: D-, Green/White: D+, Red: 5V, Black: GND

Wiegand 26/34 input

Brown/White: WGI\_D0, Yellow: WGI\_D1, Gray: GND

Wiegand 26/34 output

Orange: WG0\_D0, White: WG0\_D1, Green: GND

**DC 12V** 

#### **PM** series connection





**RJ-45** 

**DC 12V** 

Alarm output

Wiegand 26/34 input 1: D0, 2: D1, 3: GND

Wiegand 26/34 output 1: D0, 2: D1, 3: GND

**USB** port

## Standalone application





#### **Access con