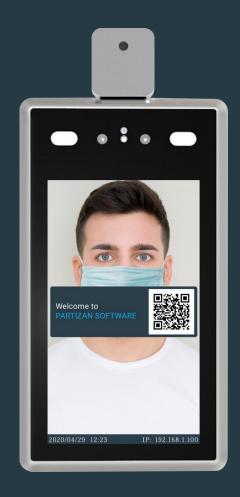

#### Features. Pop-up images

Visitor scanning and checking-in with QR code pop-up image

Advertising pop-up images, seen by every single visitor

#### Features. Pop-up images

Information or guidance pop-up images

Easy branding and customization of any pop-up image