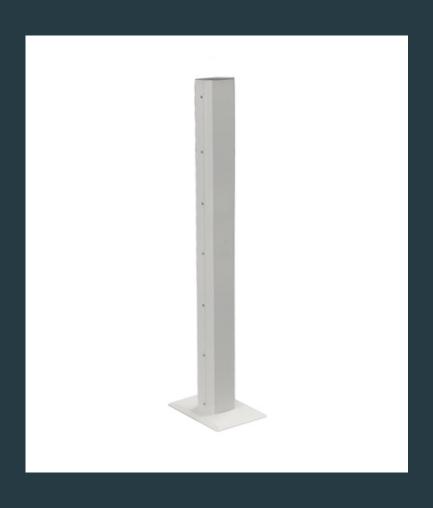

Audio

Built-in speaker

Housing and bracket

Metal

t° measurement distance

≤1 m

t° measurement range

30 ~ 45 °C

t° measurement accuracy

+/- 0.3 °C

Face recognition distance

≤3 m

Faces database

22400

Events database

100000

#### Relevance during the COVID-19 period





Temperature measurement



Face mask detection



Face recognition (even with face mask)



Contactless access



Alarm notification

(abnormal temperature, no face mask, unknown person)

#### Relevance after a pandemic period





Barrier against seasonal diseases and epidemics



Visitor's health check-up



Visitor's management



Access control



Time attendance

#### **Device elements**





## The set includes







## Cable management box







## Cable management box







#### Floor bracket Tower







## Floor bracket Slim







## Back box pole adapter (black or silver)







## Cover (black or silver)





## Cover (black or silver)







#### **WM** series connection





**RJ-4**5

RS485

Orange/White: 485+, Blue/White: 485-

Alarm output

Brown: NO/NC, Purple: COM

USB

Blue: D-, Green/White: D+, Red: 5V, Black: GND

Wiegand 26/34 input

Brown/White: WGI\_D0, Yellow: WGI\_D1, Gray: GND

Wiegand 26/34 output

Orange: WG0\_D0, White: WG0\_D1, Green: GND

**DC 12V** 

#### **PM** series connection





**RJ-45** 

**DC 12V** 

Alarm output

Wiegand 26/34 input 1: D0, 2: D1, 3: GND

Wiegand 26/34 output 1: D0, 2: D1, 3: GND

**USB** port

## Standalone application





#### **Access control system application**





#### Connecting to the access control system





#### **Best