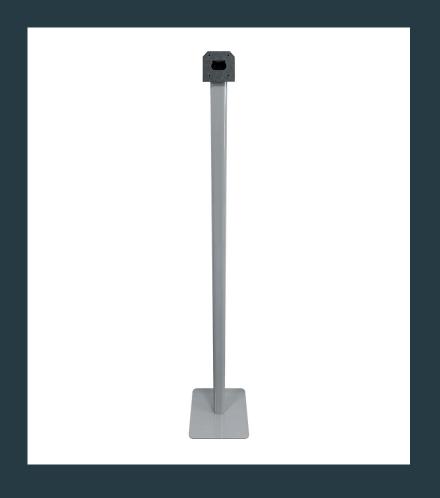

sing and bracket

Metal

t° measurement distance

≤1 m

t° measurement range

30 ~ 45 °C

t° measurement accuracy

+/- 0.3 °C

Face recognition distance

≤3 m

Faces database

22400

Events database

100000

#### Relevance during the COVID-19 period





Temperature measurement



Face mask detection



Face recognition (even with face mask)



Contactless access



Alarm notification

(abnormal temperature, no face mask, unknown person)

#### Relevance after a pandemic period





Barrier against seasonal diseases and epidemics



Visitor's health check-up



Visitor's management



Access control



Time attendance

#### **Device elements**





## The set includes







## Cable management box







## Cable management box







#### Floor bracket Tower







## Floor bracket Slim







## Back box pole adapter (black or silver)







## Cover (black or silver)





## Cover (black or silver)







#### **WM** series connection





**RJ-4**5

RS485

Orange/White: 485+, Blue/White: 485-

Alarm output

Brown: NO/NC, Purple: COM

USB

Blue: D-, Green/White: D+, Red: 5V, Black: GND

Wiegand 26/34 input

Brown/White: WGI\_D0, Yellow: WGI\_D1, Gray: GND

Wiegand 26/34 output

Orange: WG0\_D0, White: WG0\_D1, Green: GND

**DC 12V** 

#### **PM** series connection





**RJ-45** 

**DC 12V** 

Alarm output

Wiegand 26/34 input 1: D0, 2: D1, 3: GND

Wiegand 26/34 output 1: D0, 2: D1, 3: GND

**USB** port

## Standalone application





#### **Access control system application**





#### Connecting to the access control system





#### **Best places to install STD-2MP**