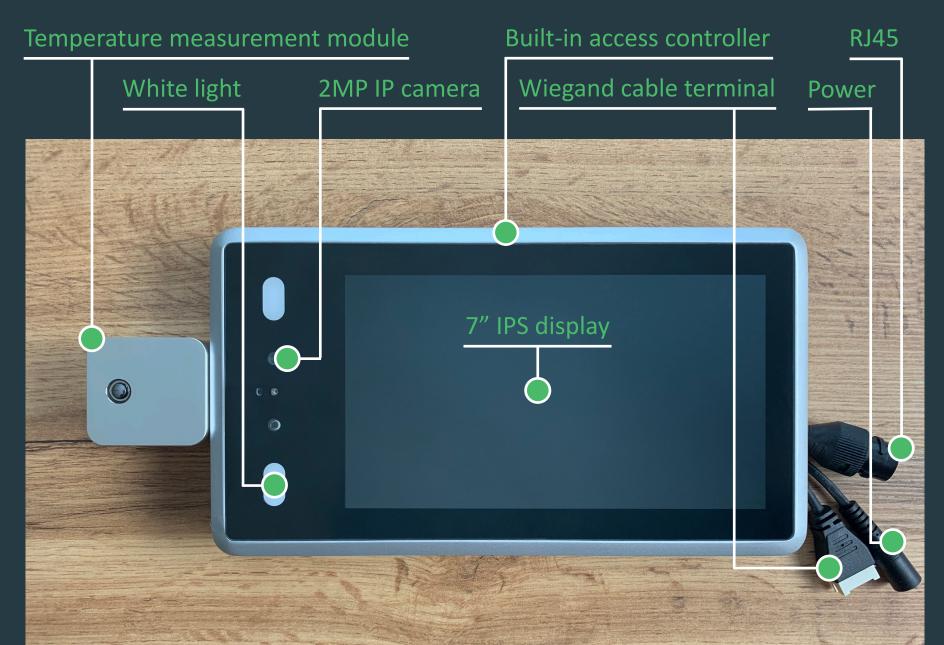

#### **Device elements**

#### **STD-2MP**

Sensor

1/2.7" CMOS FullHD

Resolution

2.0MP, 1920x1080

Display

7" IPS

Internal memory

16 Gb

Output interface

Wiegand 26/34, Alarm output

Network Interface

RJ-45 (10/100Base-T)

Audio

Built-in speaker

Housing and bracket

Metal

t° measurement distance

≤1 m

t° measurement range

30 ~ 45 °C

t° measurement accuracy

+/- 0.3 °C

Face recognition distance