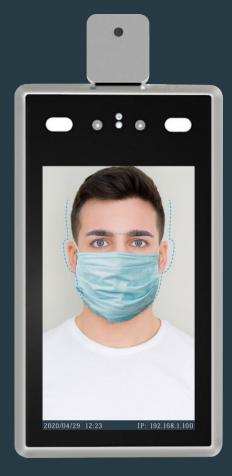

## **Face mask detection**

## **Face recognition**

#### **Temperature measurement**