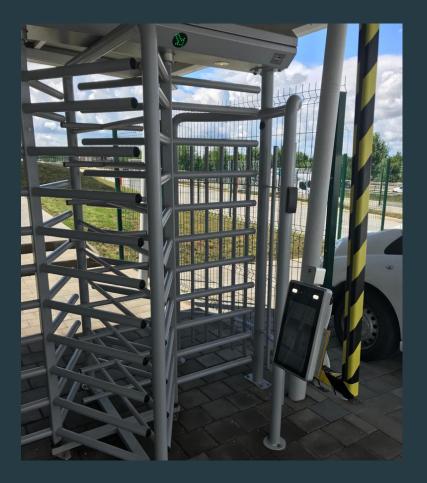

#### **Device elements**

#### **WM** series connection

**RJ-4**5

RS485

Orange/White: 485+, Blue/White: 485-

Alarm output

Brown: NO/NC, Purple: COM

USB

Blue: D-, Green/White: D+, Red: 5V, Black: GND

Wiegand 26/34 input

Brown/White: WGI\_D0, Yellow: WGI\_D1, Gray: GND

Wiegand 26/34 output

Orange: WG0\_D0, White: WG0\_D1, Green: GND

**DC 12V** 

#### **PM** series connection

**RJ-45** 

**DC 12V** 

Alarm output

Wiegand 26/34 input 1: D0, 2: D1, 3: GND

Wiegand 26/34 output 1: D0, 2: D1, 3: GND

**USB** port