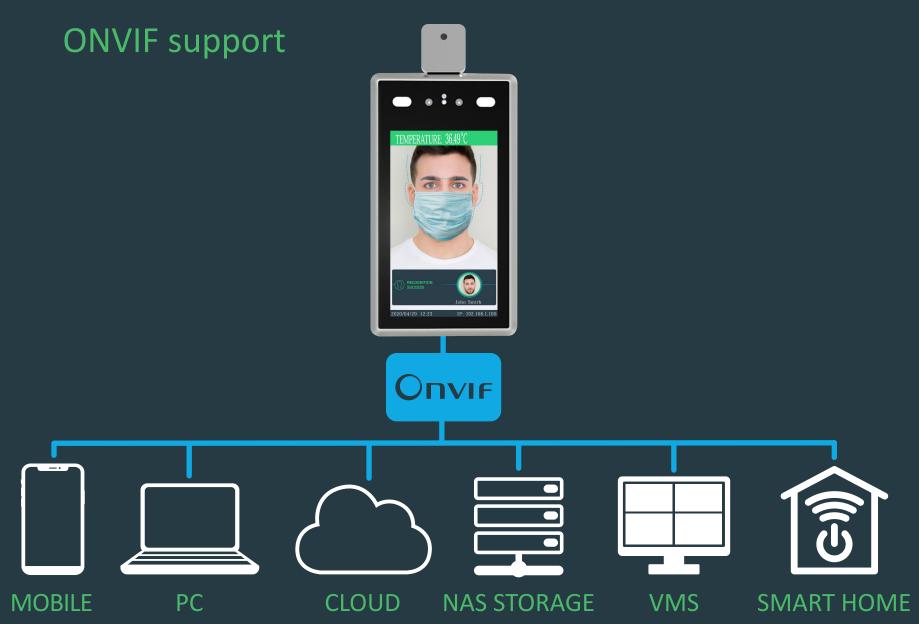

# Standalone application





#### **Access control system application**





#### Connecting to the access control system





#### **Best places to install STD-2MP**



#### Visitor's temperature screening in public places



Infrastructure objects, border checkpoints, airports, railway stations



Retail business, shopping centers and stores



Stadiums, cinemas, museums, libraries, entertainment zones

#### **Best places to install STD-2MP**



#### Temperature and access control of workers/students



Government, commercial and residential buildings



Schools, academies and universities



Factories, industrial and manufacturing areas



Clinics, dentistry, cosmetologists



## STD-2MP can monitor visitors behind the glass





## Smart temperature correction



#### **Features**





#### **Features**





Smart PUSH-notifications in Partizan Mobile app



#### Features. Pop-up images





Visitor scanning and checking-in with QR code pop-up image



Advertising pop-up images, seen by every single visitor

#### Features. Pop-up images





Information or guidance pop-up images



Easy branding and customization of any pop-up image

## **Face mask detection**











## **Face recognition**











#### **Temperature measurement**













# Switzerland. Medical clinics.







#### Romania.

## Manufacturing facility.







Czech Republic.
Partizan Security Head Office.





Indonesia.
Shopping mall.





Georgia.
Shopping mall.





#### Canada.

## Offices, warehouse and manufacturing.









United Kingdom. Restaurants.



Serbia.
Business centre.