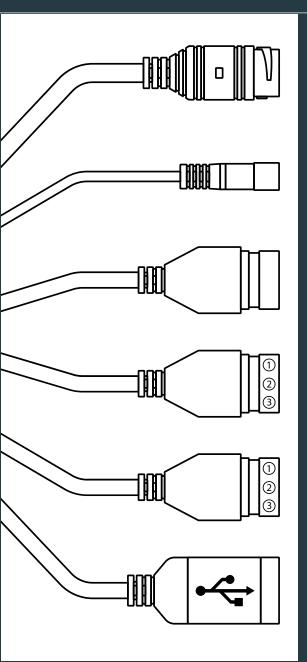

#### **WM** series connection

**RJ-4**5

RS485

Orange/White: 485+, Blue/White: 485-

Alarm output

Brown: NO/NC, Purple: COM

USB

Blue: D-, Green/White: D+, Red: 5V, Black: GND

Wiegand 26/34 input

Brown/White: WGI\_D0, Yellow: WGI\_D1, Gray: GND

Wiegand 26/34 output

Orange: WG0\_D0, White: WG0\_D1, Green: GND

**DC 12V** 

#### **PM** series connection

**RJ-45** 

**DC 12V** 

Alarm output

Wiegand 26/34 input 1: D0, 2: D1, 3: GND

Wiegand 26/34 output 1: D0, 2: D1, 3: GND

**USB** port