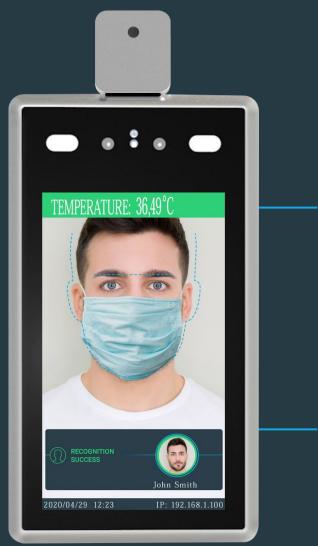

## **Face mask detection**

## **Face recognition**

#### **Temperature measurement**