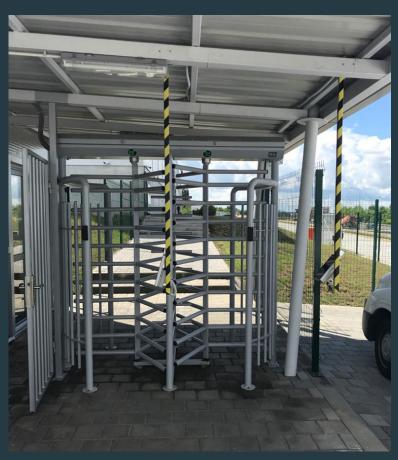

#### **Best places to install STD-2MP**

## STD-2MP can monitor visitors behind the glass