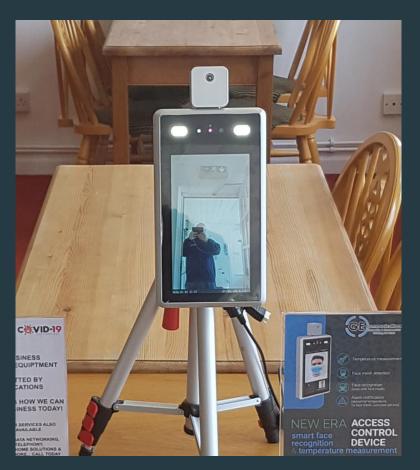

# NEW ERA

ACCESS CONTROL DEVICE

smart face recognition
& temperature measurement

#### **Best places to install STD-2MP**