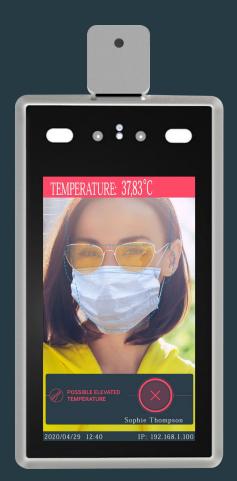

#### **Temperature measurement**

#### Relevance during the COVID-19 period

Temperature measurement

Face mask detection

Face recognition (even with face mask)

Contactless access

Alarm notification

(abnormal temperature, no face mask, unknown person)