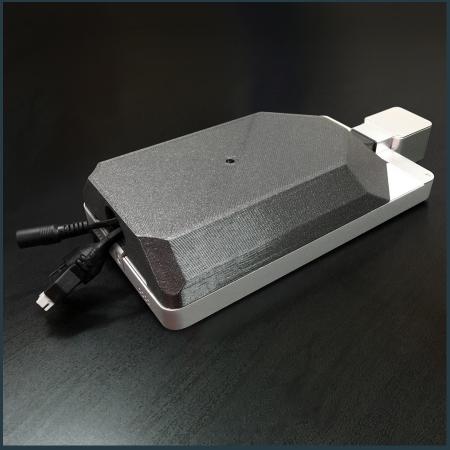

26/34, Alarm output

Network Interface

RJ-45 (10/100Base-T)

Audio

Built-in speaker

Housing and bracket

Metal

t° measurement distance

≤1 m

t° measurement range

30 ~ 45 °C

t° measurement accuracy

+/- 0.3 °C

Face recognition distance

≤3 m

Faces database

22400

Events database

100000

#### Relevance during the COVID-19 period





Temperature measurement



Face mask detection



Face recognition (even with face mask)



Contactless access



Alarm notification

(abnormal temperature, no face mask, unknown person)

#### Relevance after a pandemic period





Barrier against seasonal diseases and epidemics



Visitor's health check-up



Visitor's management



Access control



Time attendance

#### **Device elements**





## The set includes







## Cable management box







## Cable management box







#### Floor bracket Tower







## Floor bracket Slim







## Back box pole adapter (black or silver)







## Cover (black or silver)





## Cover (black or silver)







#### **WM** series connection





**RJ-4**5

RS485

Orange/White: 485+, Blue/White: 485-

Alarm output

Brown: NO/NC, Purple: COM

USB

Blue: D-, Green/White: D+, Red: 5V, Black: GND

Wiegand 26/34 input

Brown/White: WGI\_D0, Yellow: WGI\_D1, Gray: GND

Wiegand 26/34 output

Orange: WG0\_D0, White: WG0\_D1, Green: GND

**DC 12V** 

#### **PM** series connection





**RJ-45** 

**DC 12V** 

Alarm output

Wiegand 26/34 input 1: D0, 2: D1, 3: GND

Wiegand 26/34 output 1: D0, 2: D1, 3: GND

**USB** port

## Standalone application





#### **Access control system application**