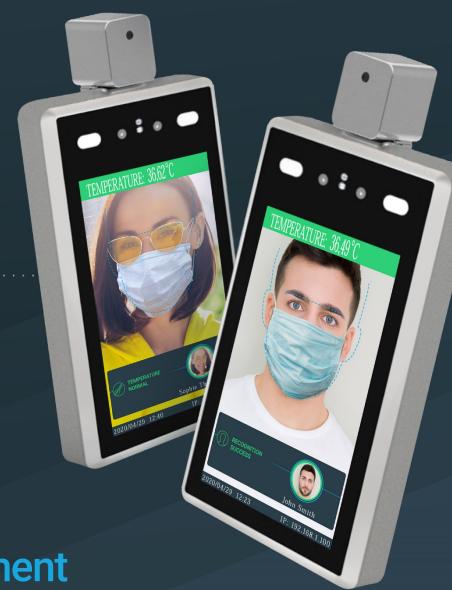

#### Relevance during the COVID-19 period

Temperature measurement

Face mask detection

Face recognition (even with face mask)

Contactless access

Alarm notification

(abnormal temperature, no face mask, unknown person)

#### **Temperature measurement**

## **Face mask detection**

## **Face recognition**