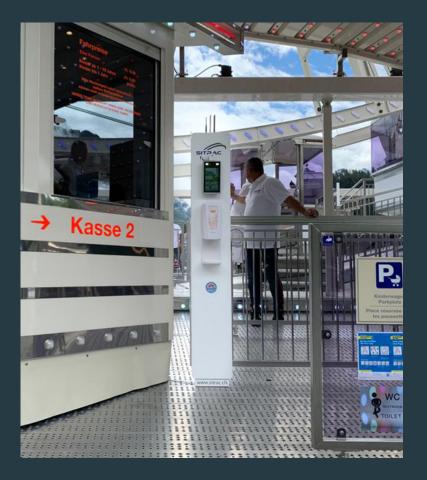

in with QR code pop-up image



Advertising pop-up images, seen by every single visitor

#### Features. Pop-up images





Information or guidance pop-up images



Easy branding and customization of any pop-up image

## **Face mask detection**











## **Face recognition**











#### **Temperature measurement**













# Switzerland. Medical clinics.







#### Romania.

## Manufacturing facility.







Czech Republic.
Partizan Security Head Office.





Indonesia.
Shopping mall.





Georgia.
Shopping mall.





#### Canada.

## Offices, warehouse and manufacturing.









United Kingdom. Restaurants.



Serbia.
Business centre.





# Cyprus.

Presentation to 5\* hotel owners.







United Arab Emirates.
Security solutions showroom.





# Switzerland. Theme park.







Nigeria. International airport.





# United Kingdom. Food factory.







United Kingdom.
Offices and cantines.







Ukraine.
Schools and universities.





#### Time attendance





# **Visitor management**



| Main Page Home Page | cpu9% ram.76% ▼ - + X |
|---------------------|-----------------------|
| Entry Number:       | 986                   |
| Out Number:         | 315                   |
|                     |                       |
| Retention Number:   | 671                   |
| Entry               | Exit                  |





Easy to set your device.
Various functions to control your entrance.
Smart alarms and analytics.



#### Config / System settings

#### System

Device name, language, device ID, firmware version and other information.

#### **Users**

User