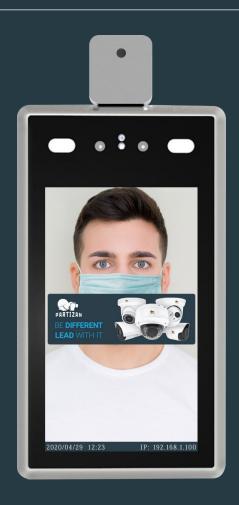

#### Features. Pop-up images

Visitor scanning and checking-in with QR code pop-up image

Advertising pop-up images, seen by every single visitor

#### Features. Pop-up images

Information or guidance pop-up images

Easy branding and customization of any pop-up image

# We are doing this for you!

**Customization** with your logo

Any language in text and audio