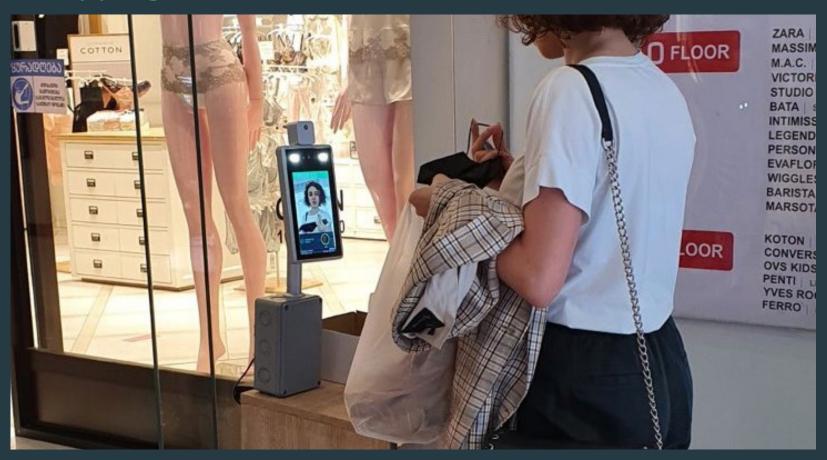

#### **Best places to install STD-2MP**

#### Visitor's temperature screening in public places

Infrastructure objects, border checkpoints, airports, railway stations

Retail business, shopping centers and stores

Stadiums, cinemas, museums, libraries, entertainment zones

#### Temperature and access control of workers/students

Government, commercial and residential buildings

Schools, academies and universities

Factories, industrial and manufacturing areas

Clinics, dentistry, cosmetologists