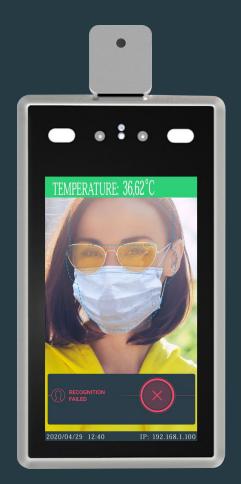

## **Face mask detection**

#### **Temperature measurement**

#### **Analytics and Alarms**

Whitelist alarm, mask detection alarm, abnormal temperature alarm, door opening reaction etc.