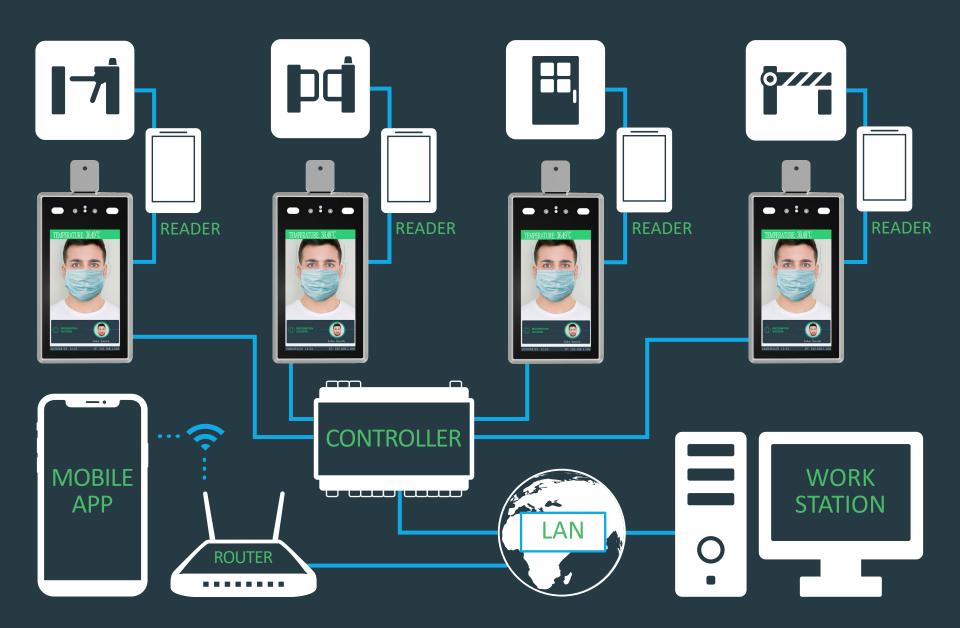

#### **Access control system application**

#### Connecting to the access control system