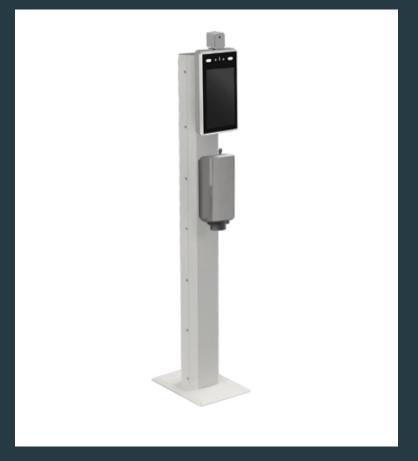

udio

Built-in speaker

Housing and bracket

Metal

t° measurement distance

≤1 m

t° measurement range

30 ~ 45 °C

t° measurement accuracy

+/- 0.3 °C

Face recognition distance

≤3 m

Faces database

22400

Events database

100000

#### Relevance during the COVID-19 period





Temperature measurement



Face mask detection



Face recognition (even with face mask)



Contactless access



Alarm notification

(abnormal temperature, no face mask, unknown person)

#### Relevance after a pandemic period





Barrier against seasonal diseases and epidemics



Visitor's health check-up



Visitor's management



Access control



Time attendance

#### **Device elements**





## The set includes







## Cable management box







## Cable management box







#### Floor bracket Tower







## Floor bracket Slim







## Back box pole adapter (black or silver)







## Cover (black or silver)





## Cover (black or silver)







#### **WM** series connection





**RJ-4**5

RS485

Orange/White: 485+, Blue/White: 485-

Alarm output

Brown: NO/NC, Purple: COM

USB

Blue: D-, Green/White: D+, Red: 5V, Black: GND

Wiegand 26/34 input

Brown/White: WGI\_D0, Yellow: WGI\_D1, Gray: GND

Wiegand 26/34 output

Orange: WG0\_D0, White: WG0\_D1, Green: GND

**DC 12V** 

#### **PM** series connection





**RJ-45** 

**DC 12V** 

Alarm output

Wiegand 26/34 input 1: D0, 2: D1, 3: GND

Wiegand 26/34 output 1: D0, 2: D1, 3: GND

**USB** port

## Standalone application





#### **Access control system application**





#### Connecting to the access control system





#### **Best p