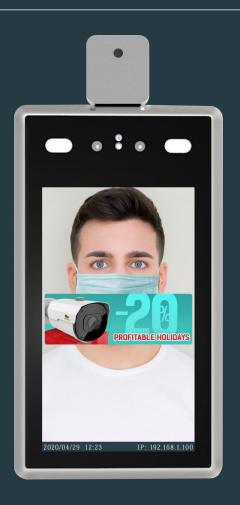

#### Features. Pop-up images

Visitor scanning and checking-in with QR code pop-up image

Advertising pop-up images, seen by every single visitor

#### Features. Pop-up images

Information or guidance pop-up images

Easy branding and customization of any pop-up image