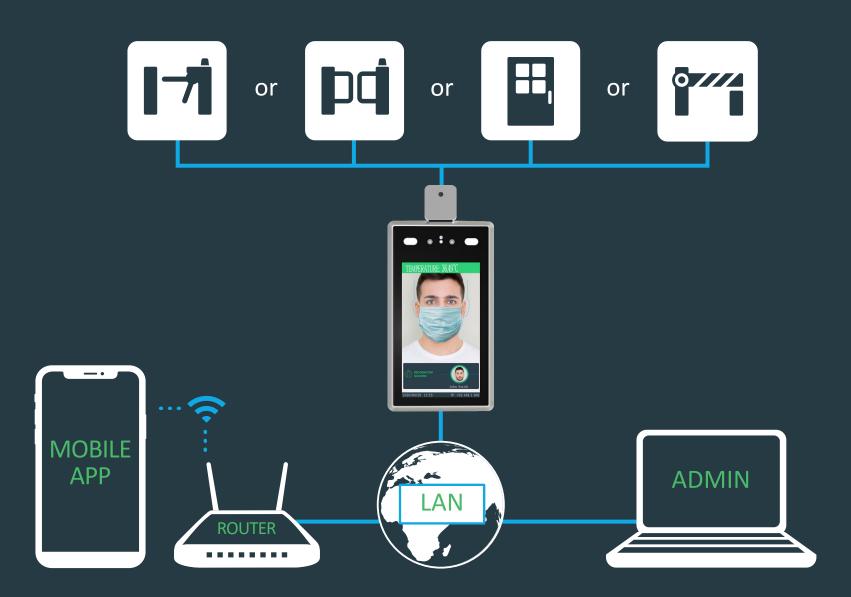

## Standalone application

#### **Best places to install STD-2MP**

#### Visitor's temperature screening in public places

Infrastructure objects, border checkpoints, airports, railway stations

Retail business, shopping centers and stores

Stadiums, cinemas, museums, libraries, entertainment zones

#### Temperature and access control of workers/students

Government, commercial and residential buildings

Schools, academies and universities

Factories, industrial and manufacturing areas

Clinics, dentistry, cosmetologists