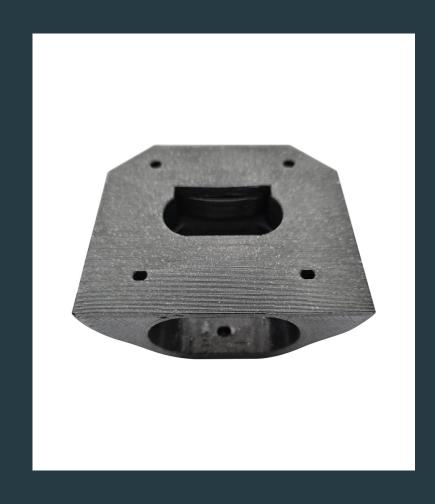

≤1 m

t° measurement range

30 ~ 45 °C

t° measurement accuracy

+/- 0.3 °C

Face recognition distance

≤3 m

Faces database

22400

Events database

100000

#### Relevance during the COVID-19 period





Temperature measurement



Face mask detection



Face recognition (even with face mask)



Contactless access



Alarm notification

(abnormal temperature, no face mask, unknown person)

#### Relevance after a pandemic period





Barrier against seasonal diseases and epidemics



Visitor's health check-up



Visitor's management



Access control



Time attendance

#### **Device elements**





## The set includes







## Cable management box







## Cable management box







#### Floor bracket Tower







## Floor bracket Slim







## Back box pole adapter (black or silver)







## Cover (black or silver)





## Cover (black or silver)







#### **WM** series connection





**RJ-4**5

RS485

Orange/White: 485+, Blue/White: 485-

Alarm output

Brown: NO/NC, Purple: COM

USB

Blue: D-, Green/White: D+, Red: 5V, Black: GND

Wiegand 26/34 input

Brown/White: WGI\_D0, Yellow: WGI\_D1, Gray: GND

Wiegand 26/34 output

Orange: WG0\_D0, White: WG0\_D1, Green: GND

**DC 12V** 

#### **PM** series connection





**RJ-45** 

**DC 12V** 

Alarm output

Wiegand 26/34 input 1: D0, 2: D1, 3: GND

Wiegand 26/34 output 1: D0, 2: D1, 3: GND

**USB** port

## Standalone application





#### **Access control system application**





#### Connecting to the access control system





#### **Best places to install STD-2MP**



#### Visitor's temperature screening in public