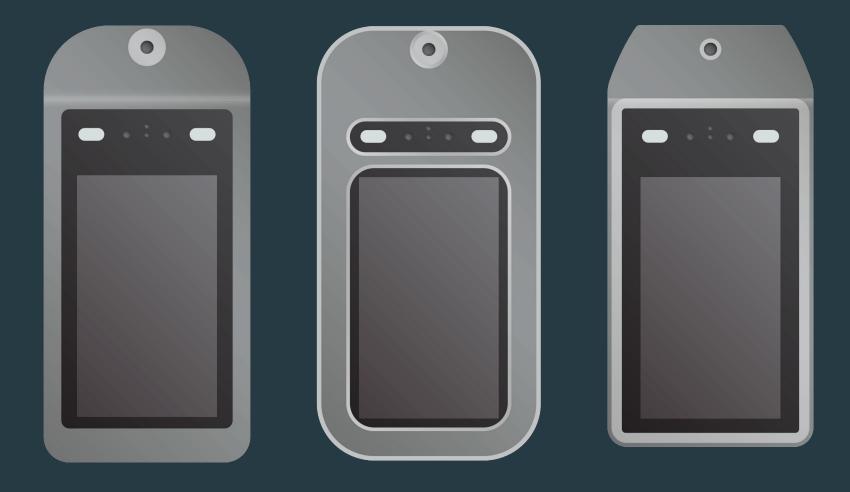

5 °C

t° measurement accuracy

+/- 0.3 °C

Face recognition distance

≤3 m

Faces database

22400

Events database

100000

#### Relevance during the COVID-19 period





Temperature measurement



Face mask detection



Face recognition (even with face mask)



Contactless access



Alarm notification

(abnormal temperature, no face mask, unknown person)

#### Relevance after a pandemic period





Barrier against seasonal diseases and epidemics



Visitor's health check-up



Visitor's management



Access control



Time attendance

#### **Device elements**





## The set includes







## Cable management box







## Cable management box







#### Floor bracket Tower







## Floor bracket Slim







## Back box pole adapter (black or silver)







## Cover (black or silver)





## Cover (black or silver)







#### **WM** series connection





**RJ-4**5

RS485

Orange/White: 485+, Blue/White: 485-

Alarm output

Brown: NO/NC, Purple: COM

USB

Blue: D-, Green/White: D+, Red: 5V, Black: GND

Wiegand 26/34 input

Brown/White: WGI\_D0, Yellow: WGI\_D1, Gray: GND

Wiegand 26/34 output

Orange: WG0\_D0, White: WG0\_D1, Green: GND

**DC 12V** 

#### **PM** series connection





**RJ-45** 

**DC 12V** 

Alarm output

Wiegand 26/34 input 1: D0, 2: D1, 3: GND

Wiegand 26/34 output 1: D0, 2: D1, 3: GND

**USB** port

## Standalone application





#### **Access control system application**





#### Connecting to the access control system





#### **Best places to install STD-2MP**



#### Visitor's temperature screening in public places



Infrastructure objects,