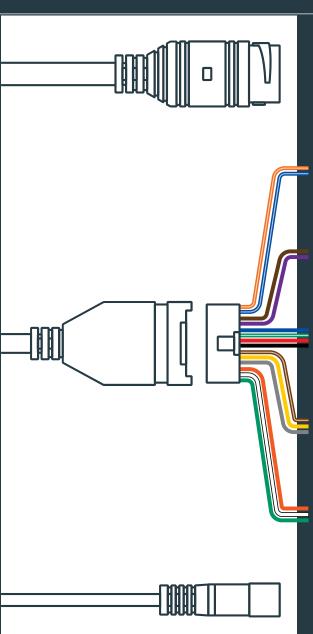

#### **WM** series connection

**RJ-4**5

RS485

Orange/White: 485+, Blue/White: 485-

Alarm output

Brown: NO/NC, Purple: COM

USB

Blue: D-, Green/White: D+, Red: 5V, Black: GND

Wiegand 26/34 input

Brown/White: WGI\_D0, Yellow: WGI\_D1, Gray: GND

Wiegand 26/34 output

Orange: WG0\_D0, White: WG0\_D1, Green: GND

**DC 12V** 