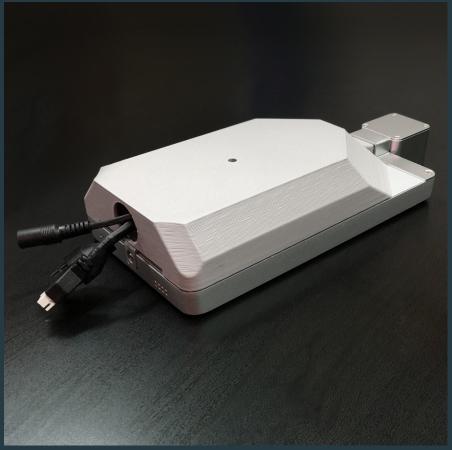

terface

RJ-45 (10/100Base-T)

Audio

Built-in speaker

Housing and bracket

Metal

t° measurement distance

≤1 m

t° measurement range

30 ~ 45 °C

t° measurement accuracy

+/- 0.3 °C

Face recognition distance

≤3 m

Faces database

22400

Events database

100000

#### Relevance during the COVID-19 period





Temperature measurement



Face mask detection



Face recognition (even with face mask)



Contactless access



Alarm notification

(abnormal temperature, no face mask, unknown person)

#### Relevance after a pandemic period





Barrier against seasonal diseases and epidemics



Visitor's health check-up



Visitor's management



Access control



Time attendance

#### **Device elements**





## The set includes







## Cable management box







## Cable management box







#### Floor bracket Tower







## Floor bracket Slim







## Back box pole adapter (black or silver)







## Cover (black or silver)





## Cover (black or silver)







#### **WM** series connection





**RJ-4**5

RS485

Orange/White: 485+, Blue/White: 485-

Alarm output

Brown: NO/NC, Purple: COM

USB

Blue: D-, Green/White: D+, Red: 5V, Black: GND

Wiegand 26/34 input

Brown/White: WGI\_D0, Yellow: WGI\_D1, Gray: GND

Wiegand 26/34 output

Orange: WG0\_D0, White: WG0\_D1, Green: GND

**DC 12V** 

#### **PM** series connection





**RJ-45** 

**DC 12V** 

Alarm output

Wiegand 26/34 input 1: D0, 2: D1, 3: GND

Wiegand 26/34 output 1: D0, 2: D1, 3: GND

**USB** port

## Standalone application





#### **Access control system application**





#### Connecting to the access c