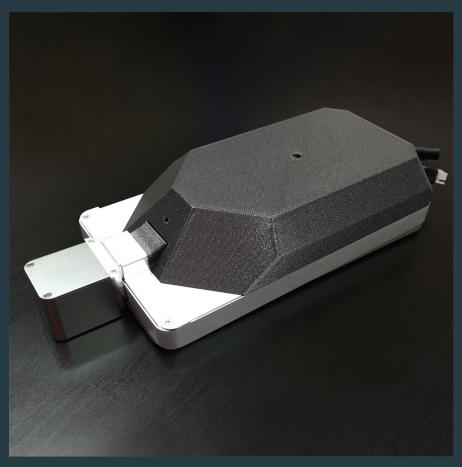

d 26/34, Alarm output

Network Interface

RJ-45 (10/100Base-T)

Audio

Built-in speaker

Housing and bracket

Metal

t° measurement distance

≤1 m

t° measurement range

30 ~ 45 °C

t° measurement accuracy

+/- 0.3 °C

Face recognition distance

≤3 m

Faces database

22400

Events database

100000

#### Relevance during the COVID-19 period





Temperature measurement



Face mask detection



Face recognition (even with face mask)



Contactless access



Alarm notification

(abnormal temperature, no face mask, unknown person)

#### Relevance after a pandemic period





Barrier against seasonal diseases and epidemics



Visitor's health check-up



Visitor's management



Access control



Time attendance

#### **Device elements**





## The set includes







## Cable management box







## Cable management box







#### Floor bracket Tower







## Floor bracket Slim







## Back box pole adapter (black or silver)







## Cover (black or silver)





## Cover (black or silver)







#### **WM** series connection





**RJ-4**5

RS485

Orange/White: 485+, Blue/White: 485-

Alarm output

Brown: NO/NC, Purple: COM

USB

Blue: D-, Green/White: D+, Red: 5V, Black: GND

Wiegand 26/34 input

Brown/White: WGI\_D0, Yellow: WGI\_D1, Gray: GND

Wiegand 26/34 output

Orange: WG0\_D0, White: WG0\_D1, Green: GND

**DC 12V** 

#### **PM** series connection





**RJ-45** 

**DC 12V** 

Alarm output

Wiegand 26/34 input 1: D0, 2: D1, 3: GND

Wiegand 26/34 output 1: D0, 2: D1, 3: GND

**USB** port

## Standalone application





#### **Access control system application**